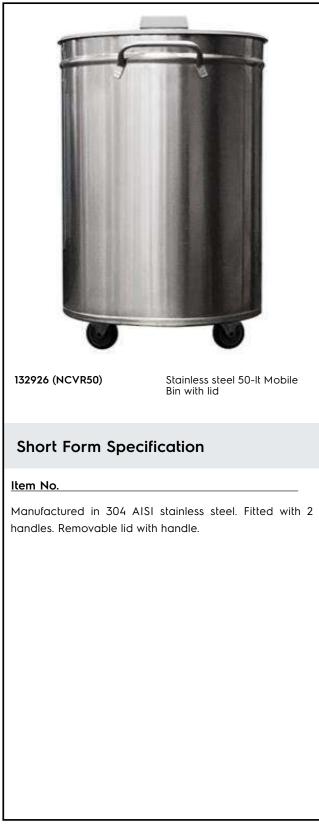

Accessories Stainless Steel 50lt Mobile Bid with Lid

| ITEM #       |      |      |
|--------------|------|------|
| MODEL #      |      |      |
| NAME #       |      |      |
| <u>SIS #</u> |      |      |
| AIA #        | <br> | <br> |

## Accessories Stainless Steel 50lt Mobile Bid with Lid

## **Main Features**

- Sturdiness, stability and reliability of table accurately tested.
- Removable lid with two handles to facilitate the operations.

### Construction

- Constructed entirely in 304 AISI stainless steel.
- Developed and produced in ISO 9001 and ISO 14001 certified factory.