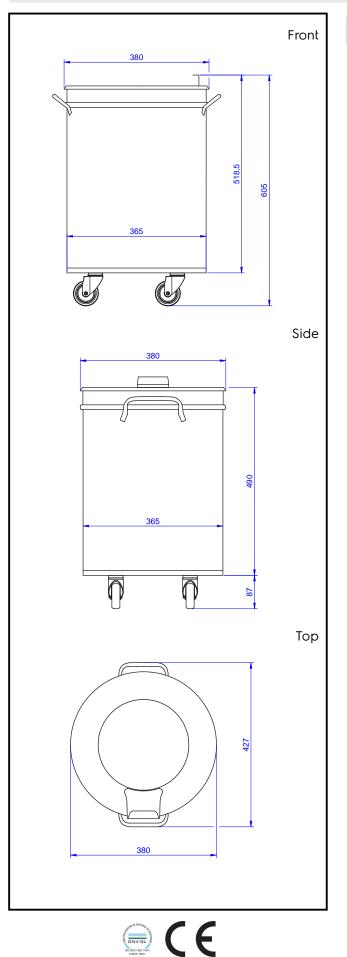

# Key Information:

| External dimensions, Width:  |        |
|------------------------------|--------|
| 132926 (NCVR50)              | 380 mm |
| External dimensions, Depth:  | 427 mm |
| External dimensions, Height: | 605 mm |